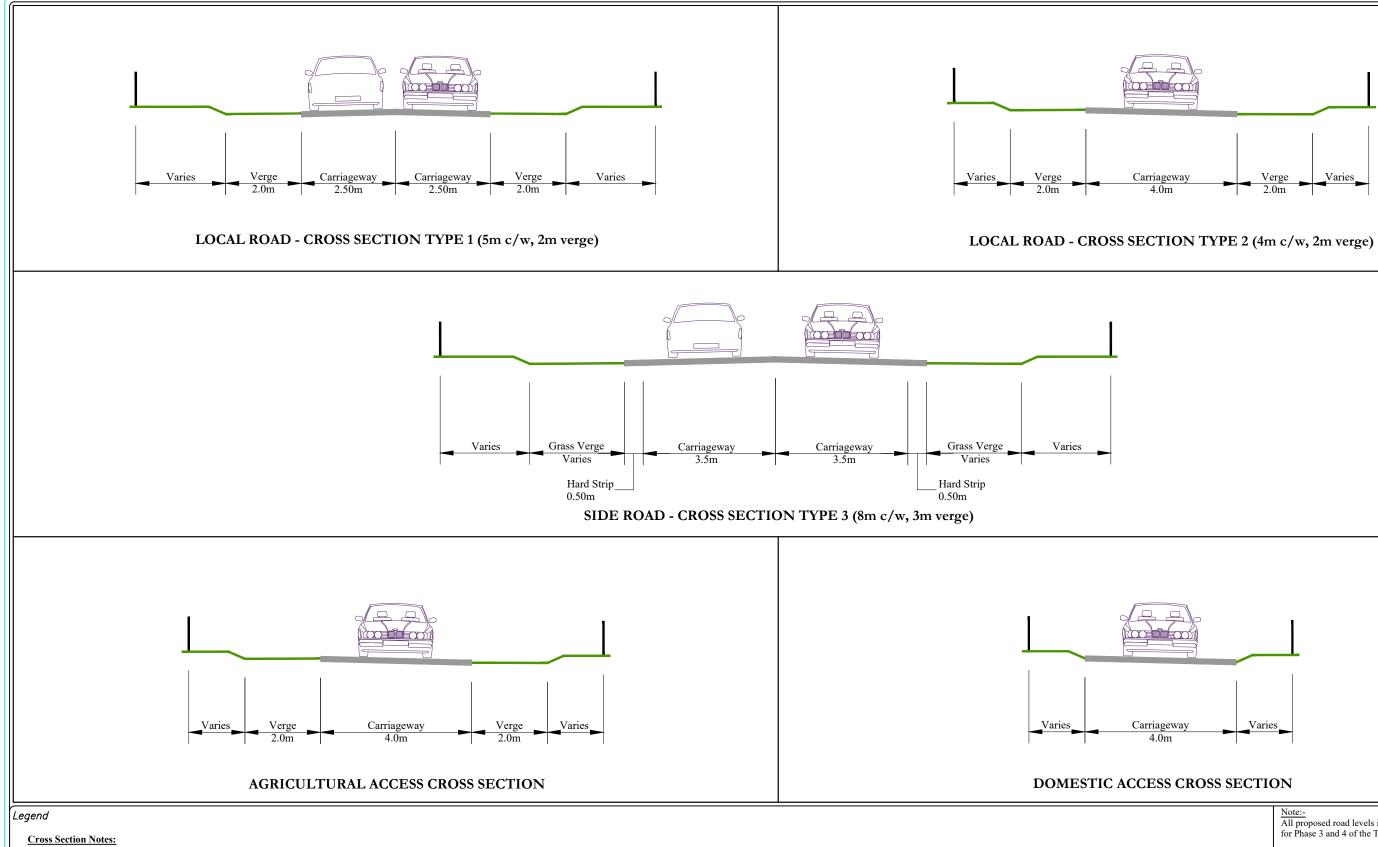

- 1. Type 1 Applies to:- SR01; SR04; SR05; SR06; SR09
- 2. Type 2 Applies to:- SR03; SR07; SR08
- 3. Type 3 Applies to:- SR02

| Aŋ Roiŋŋ lompair<br>Turasóireachta agus Spóirt |                                                               | SLIGO<br>COUNTY COUNCIL                                                                                  | Date     By     Revision | Project N16 Lugatob   Title Typical Cross |
|------------------------------------------------|---------------------------------------------------------------|----------------------------------------------------------------------------------------------------------|--------------------------|-------------------------------------------|
| Department of Transport,                       |                                                               | TII National Roads Project Office                                                                        |                          | Scales                                    |
| Tourism and Sport                              | Bonneagar lompair Éireann<br>Transport Infrastructure Ireland | Sligo County Council                                                                                     |                          | 1:100 @ A3                                |
|                                                |                                                               | Business Centre, Market Yard, Sligo, Ireland F91 WV7R<br>Tel: 071 91-11111; e-mail: fmeehan@sligococo.ie |                          | FM BR                                     |